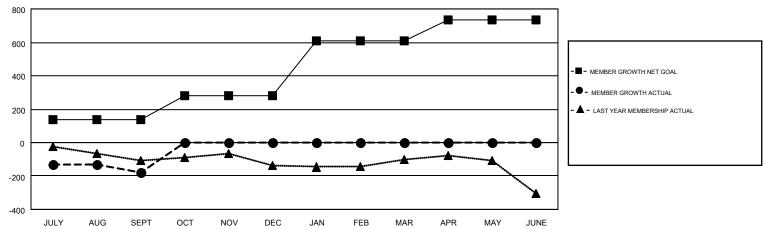

## GOALS AND ACTUAL MEMBERS CUMULATIVE

| DROPPED CLUBS: 2 |     | 163 CLUBS OF 651 ADDED 1 OR MORE<br>NEW MEMBERS | GENDER DISTRIBUTION  MALE 15,295 (72.00%)  FEMALE 5,947 (28.00%) |                 |       |
|------------------|-----|-------------------------------------------------|------------------------------------------------------------------|-----------------|-------|
| DROPPED MEMBERS  |     |                                                 | PEWALE                                                           | 3,347 (20.0070) |       |
| DECEASED         | 82  | CLICK HERE FOR CUMULATIVE                       | TOTAL FAMILY UNIT MEMBERS                                        |                 | 4,389 |
| CLUB CANCELLED   | 0   | MEMBERSHIP DATA                                 |                                                                  |                 | 2,223 |
| OTHER            | 453 |                                                 | FAMILY MEMBERS PA                                                | YING HALF       | 2,223 |
| TOTAL            | 535 |                                                 | l bolo                                                           |                 |       |