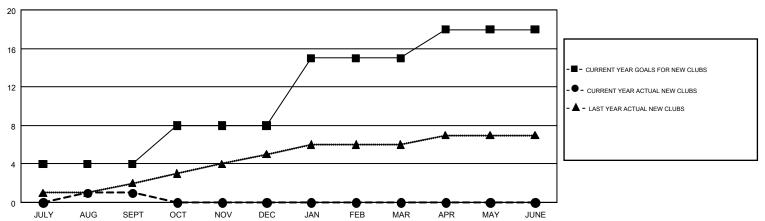

| 1         | 2             | JULY/AUG/SEPT         | 140                       | 355                     | 535                                                |  |
| OCT/NOV/DEC   | 4             | 0         | 0             | OCT/NOV/DEC           | 143                       | 0                       | 0                                                  |  |
| JAN/FEB/MAR   | 7             | 0         | 0             | JAN/FEB/MAR           | 326                       | 0                       | 0                                                  |  |
| APR/MAY/JUNE  | 3             | 0         | 0             | APR/MAY/JUNE          | 123                       | 0                       | 0                                                  |  |

## GOALS AND ACTUAL NEW CLUBS CUMULATIVE



## GOALS AND ACTUAL MEMBERS CUMULATIVE



| DROPPED CLUBS: 2 |     | 163 CLUBS OF 651 ADDED 1 OR MORE<br>NEW MEMBERS | GENDER DISTRIBUTION  MALE 15,295 (72.00%)  FEMALE 5,947 (28.00%) |                 |       |
|------------------|-----|-------------------------------------------------|------------------------------------------------------------------|-----------------|-------|
| DROPPED MEMBERS  |     |                                                 | PEWALE                                                           | 3,347 (20.0070) |       |
| DECEASED         | 82  | CLICK HERE FOR CUMULATIVE                       | TOTAL FAMILY UNIT MEMBERS                                        |                 | 4,389 |
| CLUB CANCELLED   | 0   | MEMBERSHIP DATA                                 |